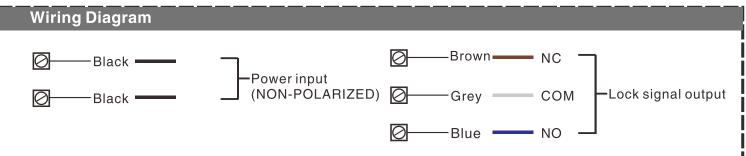

## **Parameters**

| Lock Body        | 329.5Lx41Wx46H(mm)                                                     |
|------------------|------------------------------------------------------------------------|
| Bolt             | 29.5(prolongation)*17.8(diameter)(mm)                                  |
| Signal Output    | Lock signal: NC/NO/COM                                                 |
| Voltage          | DC12V or DC24V (need order)                                            |
| Current          | Start 12V/5.0A; Standby 12V/0.6A;<br>Start 24V/3.0A; Standby 24V/0.35A |
| Feature          | Fail secure                                                            |
| Bolt strength    | 304 stainless steel, 2000kg holding force                              |
| Installation     | Can be installed horizontally or downward                              |
| Waterproof level | IP-55                                                                  |
| Optional power   | YP-904-5                                                               |
| Suitable for     | Steel gates; Heavy door                                                |
| Material         | 304 stainless steel                                                    |
| Weight           | 1.8kg                                                                  |