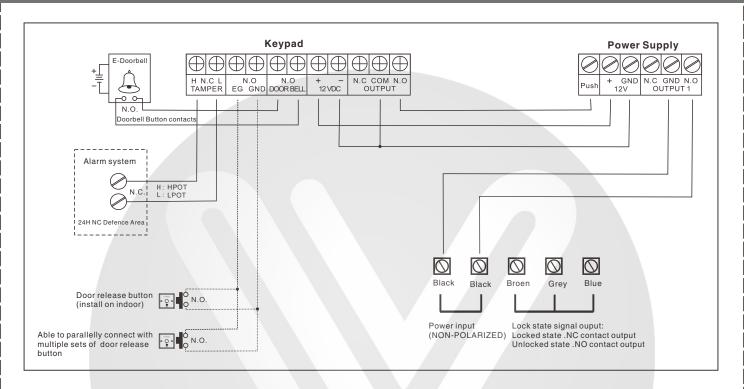

A |
| Feature          | Fail secure                                                            |
| Bolt strength    | 304 stainless steel, 2000kg holding force                              |
| Installation     | Can be installed horizontally or downward                              |
| Waterproof level | IP-55                                                                  |
| Optional power   | YP-904-5                                                               |
| Suitable for     | Steel gates; Heavy door                                                |
| Material         | 304 stainless steel                                                    |
| Weight           | 1.8kg                                                                  |

## Dimensions





### Installation Steps



#### Installation



We create security