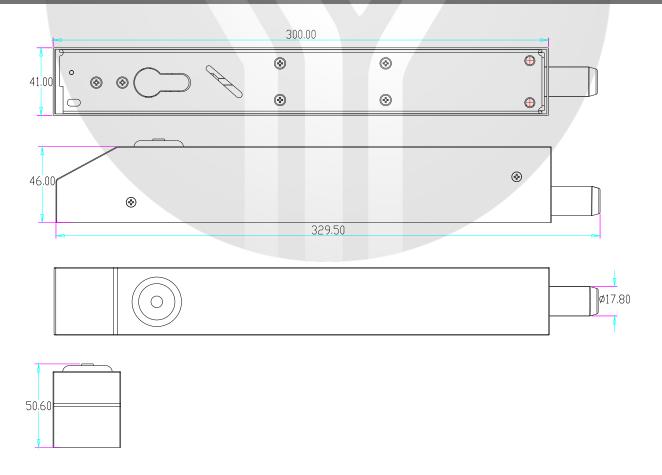

## Dimensions

## **Parameters**

| Lock Body        | 329.5Lx41Wx46H(mm)                                                     |
|------------------|------------------------------------------------------------------------|
| Bolt             | 29.5(prolongation)*17.8(diameter)(mm)                                  |
| Signal Output    | Lock signal: NC/NO/COM                                                 |
| Voltage          | DC12V or DC24V (need order)                                            |
| Current          | Start 12V/5.0A; Standby 12V/0.6A;<br>Start 24V/3.0A; Standby 24V/0.35A |
| Feature          | Fail secure                                                            |
| Bolt strength    | 304 stainless steel, 2000kg holding force                              |
| Installation     | Can be installed horizontally or downward                              |
| Waterproof level | IP-55                                                                  |
| Optional power   | YP-904-5                                                               |
| Suitable for     | Steel gates; Heavy door                                                |
| Material         | 304 stainless steel                                                    |
| Weight           | 1.8kg                                                                  |