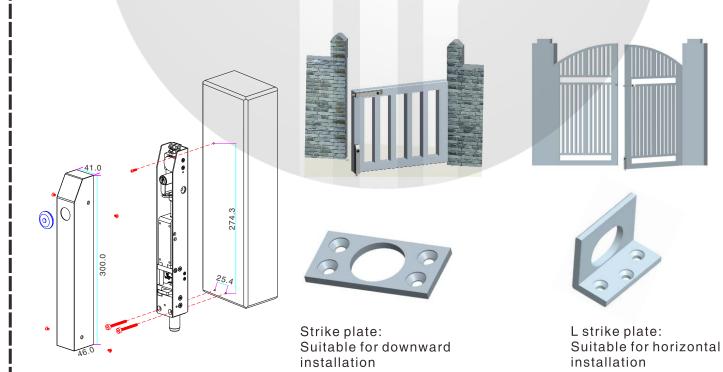

| Fail secure                                                            |
| Bolt strength    | 304 stainless steel, 2000kg holding force                              |
| Installation     | Can be installed horizontally or downward                              |
| Waterproof level | IP-55                                                                  |
| Optional power   | YP-904-5                                                               |
| Suitable for     | Steel gates; Heavy door                                                |
| Material         | 304 stainless steel                                                    |
| Weight           | 1.8kg                                                                  |

## Dimensions





### Installation Steps



#### Installation



We create security